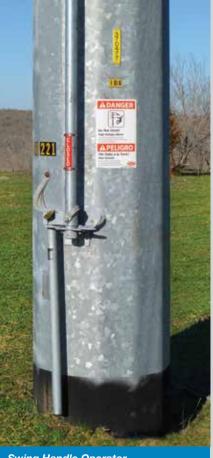

## **Standard Operator Features**

- Swing handle or handcrank operator
- Padlock provision in both the open and closed positions
- Ground strap for vertical operating pipe
- Adjustable stops
- Open and closed position indicators

- Self-lubricating, maintenancefree outboard bearing
- 2" IPS galvanized steel vertical operating pipe
- Adjustable radius outboard bearing lever
- Threaded interphase and drive lever adjustment

Swing Handle Operator