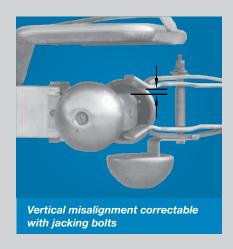

#### **Live Part Adjustment**

CB-AV pole units are shipped from the factory pole unit assembled with insulators and are completely adjusted. Should conductor tension move the switch contacts out of alignment, live part adjustments can be made by using the jacking bolts provided at the base of the switch. By using the additional jacking bolts at the blade hinge, the blade tip contacts can be lowered or raised until the contacts are perfectly aligned.