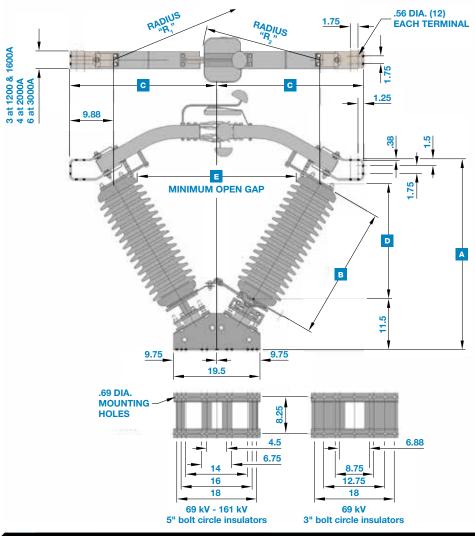

# **CB-AV** Dimensions and Technical Data

|     |       |       |        |      | Rat       | ings           |              |            |          |       |       |          |    |       | Dimension | IS      |
|-----|-------|-------|--------|------|-----------|----------------|--------------|------------|----------|-------|-------|----------|----|-------|-----------|---------|
|     |       | 4     |        | 4    |           |                | it Rating KA | w          | ange!    |       |       |          |    | 4     |           |         |
|     | or. M | at Al | HIL HE | ilo. | on WA Pro | and Short Circ | in the Rail  | gird frit  | HE HITT. | 8     | C     |          | 4  | R     | R.        | Wt.Pole |
|     | 72    | 350   | 1200   | 61   | 99        | 38             | 216          | C26A018G01 | 43.04    | 30    | 33.21 | 25.98    | 32 | 33.48 | 28.68     | 313     |
| 69  |       |       | 1600   | 70   | 114       | 44             |              | C26A019G01 |          |       |       |          |    |       |           | 316     |
| 69  |       |       | 2000   | 100  | 164       | 63             |              | C26A020G01 |          |       |       |          |    |       |           | 323     |
|     |       |       | 3000   | 120  | 195       | 75             |              | C26A024G01 |          |       |       |          |    |       |           | 523     |
|     | 123   | 550   | 1200   | 61   | 99        | 38             | 286          | C26A021G02 | 56.03    | 45    | 40.71 | 38.97    | 50 | 42.05 | 37.25     | 604     |
| 115 |       |       | 1600   | 70   | 114       | 44             |              | C26A022G02 |          |       |       |          |    |       |           | 607     |
| 110 |       |       | 2000   | 100  | 164       | 63             |              | C26A023G02 |          |       |       |          |    |       |           | 617     |
|     |       |       | 3000   | 120  | 195       | 75             |              | C26A024G02 |          |       |       |          |    |       |           | 664     |
|     | 145   | 650   | 1200   | 61   | 99        | 38             | 288          | C26A021G03 | 63.83    | 54    | 45.21 | 46.77    | 60 | 47.24 | 42.44     | 674     |
| 138 |       |       | 1600   | 70   | 114       | 44             |              | C26A022G03 |          |       |       |          |    |       |           | 677     |
|     |       |       | 2000   | 100  | 164       | 63             |              | C26A023G03 |          |       |       |          |    |       |           | 688     |
|     |       |       | 3000   | 120  | 195       | 75             |              | C26A024G03 |          |       |       |          |    |       |           | 736     |
|     | 170   | 750   | 1200   | 61   | 99        | 38             | 291          | C26A021G04 | 70.75    | 62 49 | 49.21 | 21 53.69 | 68 | 51.80 | 47.00     | 858     |
| 161 |       |       | 1600   | 70   | 114       | 44             |              | C26A022G04 |          |       |       |          |    |       |           | 861     |
|     |       |       | 2000   | 100  | 164       | 63             |              | C26A023G04 |          |       |       |          |    |       |           | 873     |
|     |       |       | 3000   | 120  | 195       | 75             |              | C26A024G04 |          |       |       |          |    |       |           | 927     |