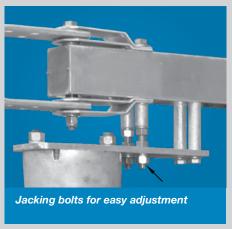

#### **Live Part Adjustment**

CB-AV pole units are shipped from the factory pole unit assembled with insulators and are completely adjusted. Should conductor tension move the switch contacts out of alignment, live part adjustments can be made by using the jacking bolts provided at the base of the switch. By using the additional jacking bolts at the blade hinge, the blade tip contacts can be lowered or raised until the contacts are perfectly aligned.