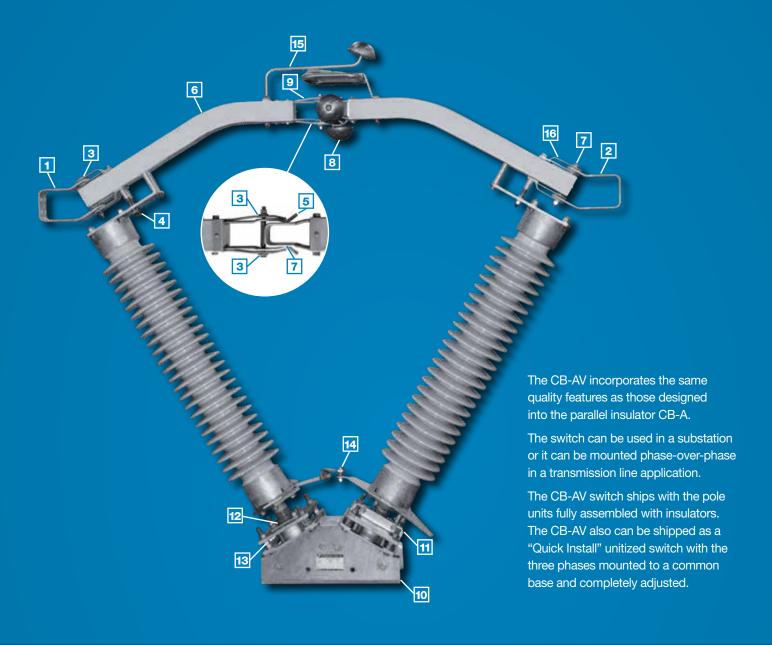

# **Designed for Simplicity**

- 1 Tin-plated copper terminal pads
- 2 NEMA standard terminal pads with three surfaces to attach connectors
- 3 Stainless steel contact springs
- 4 Blade-leveling screws
- 5 Blade guide with generous lead-in
- Single-piece aluminum square tube blade no welding, no castings!

- 7 Silver-to-silver contacts at hinge and jaw
- 8 Corona-eliminating hemisphere
- Replaceable jaw end contacts (contact configuration varies according to amperage rating of the switch)
- 10 Rigid hot-dip galvanized steel base
- 11 Rotating insulator stop

- 12 Rugged rotating insulator bearing assembly
- 13 Insulator jacking bolts
- 14 Ice shield
- 15 True corona-free arc horns
- 16 Magnetically attracting hinge contact leaves (each end)