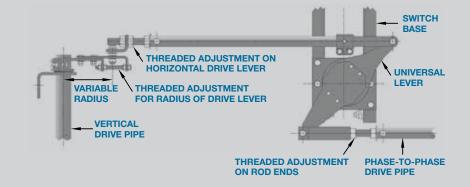

## **Adjustment Features**

#### **Operating Pipe Adjustment**

Threaded adjustments allow for quick and precise switch setup. Not only are the interphase and drive pipes of the operating mechanism supplied with adjustable threaded rod ends, the drive lever has a threaded adjustable radius as well. No special tools are required.