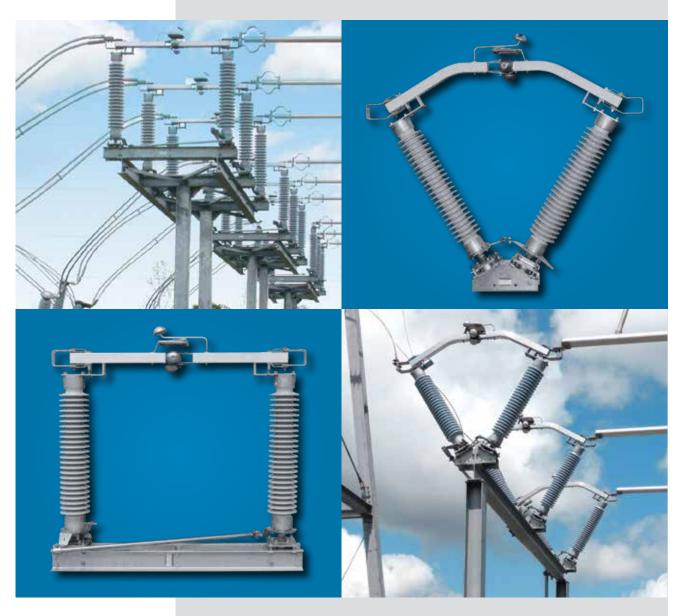

## **CB-A Application**

The Cleaveland/Price CB-A is a three-pole, group-operated, aluminum center break switch for installation in substation or transmission line locations. The switch can be mounted in the horizontal upright, vertical, or horizontal underhung positions. The CB-A is suitable for use in a variety of applications including line disconnecting and sectionalizing, circuit breaker bypass and isolation, and transformer isolation. Arc horns or quick break whips can be supplied when small amounts of transformer magnetizing currents or line charging currents must be interrupted.

# **Type CB-AV "V" Configuration Center Break Switch**

- 1 Tin-plated copper terminal pads
- 2 NEMA standard terminal pads with three surfaces to attach connectors
- 3 Stainless steel contact springs
- 4 Blade-leveling screws
- 5 Blade guide with generous lead-in
- Single-piece aluminum square tube blade no welding, no castings!