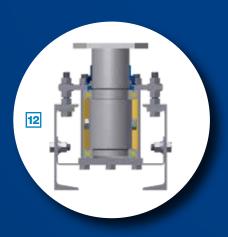

- 12 Rugged rotating insulatorbearing assembly
- 13 Insulator jacking bolts
- Simple and rugged tie-rod assembly with stainless steel hardware
- 15 Arc horn/Ice shield
- Magnetically attracting hinge contact leaves (each end)