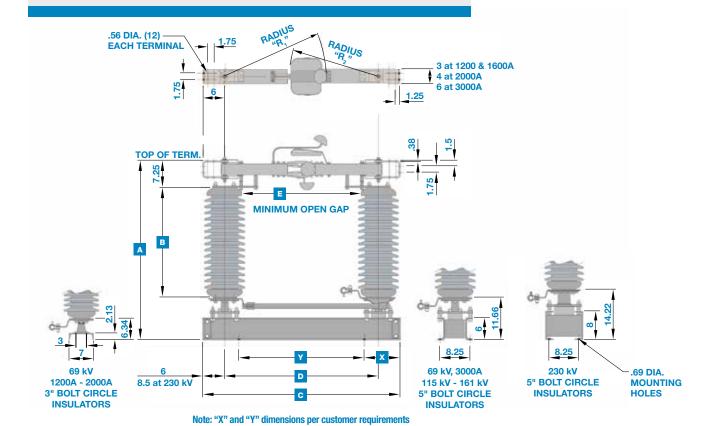

# **CB-A Dimensions and Technical Data**

| Ratings  Ratings  Representation of the second of the seco |        |                              |              |            |                                    |          |                                      |                          |             |       |        |     |     | [     | Dimension | S          |       |
|--------------------------------------------------------------------------------------------------------------------------------------------------------------------------------------------------------------------------------------------------------------------------------------------------------------------------------------------------------------------------------------------------------------------------------------------------------------------------------------------------------------------------------------------------------------------------------------------------------------------------------------------------------------------------------------------------------------------------------------------------------------------------------------------------------------------------------------------------------------------------------------------------------------------------------------------------------------------------------------------------------------------------------------------------------------------------------------------------------------------------------------------------------------------------------------------------------------------------------------------------------------------------------------------------------------------------------------------------------------------------------------------------------------------------------------------------------------------------------------------------------------------------------------------------------------------------------------------------------------------------------------------------------------------------------------------------------------------------------------------------------------------------------------------------------------------------------------------------------------------------------------------------------------------------------------------------------------------------------------------------------------------------------------------------------------------------------------------------------------------------------|--------|------------------------------|--------------|------------|------------------------------------|----------|--------------------------------------|--------------------------|-------------|-------|--------|-----|-----|-------|-----------|------------|-------|
|                                                                                                                                                                                                                                                                                                                                                                                                                                                                                                                                                                                                                                                                                                                                                                                                                                                                                                                                                                                                                                                                                                                                                                                                                                                                                                                                                                                                                                                                                                                                                                                                                                                                                                                                                                                                                                                                                                                                                                                                                                                                                                                                |        |                              |              |            |                                    |          | AVENIA                               |                          |             |       |        |     |     |       |           |            |       |
|                                                                                                                                                                                                                                                                                                                                                                                                                                                                                                                                                                                                                                                                                                                                                                                                                                                                                                                                                                                                                                                                                                                                                                                                                                                                                                                                                                                                                                                                                                                                                                                                                                                                                                                                                                                                                                                                                                                                                                                                                                                                                                                                |        |                              |              |            |                                    |          | July Railing Railing Railing Railing | g WA                     | He Hunter A |       |        |     |     |       |           |            |       |
|                                                                                                                                                                                                                                                                                                                                                                                                                                                                                                                                                                                                                                                                                                                                                                                                                                                                                                                                                                                                                                                                                                                                                                                                                                                                                                                                                                                                                                                                                                                                                                                                                                                                                                                                                                                                                                                                                                                                                                                                                                                                                                                                |        |                              |              |            |                                    | and Cirl | one Rath                             | Suitch Suitch St         | HEME        |       |        |     |     |       |           | W          |       |
|                                                                                                                                                                                                                                                                                                                                                                                                                                                                                                                                                                                                                                                                                                                                                                                                                                                                                                                                                                                                                                                                                                                                                                                                                                                                                                                                                                                                                                                                                                                                                                                                                                                                                                                                                                                                                                                                                                                                                                                                                                                                                                                                | or All | dat.kal                      | BIL PLE      | ib.        | orn. WA Per                        | ak Sha   | lort-fill.                           | diator witch?            |             | 8     | C      |     | 4   |       | R.        | , af       | Rolle |
|                                                                                                                                                                                                                                                                                                                                                                                                                                                                                                                                                                                                                                                                                                                                                                                                                                                                                                                                                                                                                                                                                                                                                                                                                                                                                                                                                                                                                                                                                                                                                                                                                                                                                                                                                                                                                                                                                                                                                                                                                                                                                                                                | la.    | *                            |              |            |                                    |          |                                      | 3,                       | K           | V     | o o    |     | ·   | P     | . k.      |            |       |
| 69                                                                                                                                                                                                                                                                                                                                                                                                                                                                                                                                                                                                                                                                                                                                                                                                                                                                                                                                                                                                                                                                                                                                                                                                                                                                                                                                                                                                                                                                                                                                                                                                                                                                                                                                                                                                                                                                                                                                                                                                                                                                                                                             | 72     | 350                          | 1200         | 61         | 99                                 | 38<br>44 | 216                                  | C26A032G01               | 40.50       | 30    | 52     | 42  | 32  | 27.80 | 23.81     | 312        |       |
|                                                                                                                                                                                                                                                                                                                                                                                                                                                                                                                                                                                                                                                                                                                                                                                                                                                                                                                                                                                                                                                                                                                                                                                                                                                                                                                                                                                                                                                                                                                                                                                                                                                                                                                                                                                                                                                                                                                                                                                                                                                                                                                                |        |                              | 1600         | 70         | 114<br>164                         |          |                                      | C26A034G01               | 43.59       |       |        |     |     |       |           | 316        |       |
|                                                                                                                                                                                                                                                                                                                                                                                                                                                                                                                                                                                                                                                                                                                                                                                                                                                                                                                                                                                                                                                                                                                                                                                                                                                                                                                                                                                                                                                                                                                                                                                                                                                                                                                                                                                                                                                                                                                                                                                                                                                                                                                                |        |                              | 2000<br>3000 | 100<br>120 | 195                                | 63<br>75 | 278                                  | C26A033G01<br>C26A031G01 | 48.91       |       | 54     |     |     |       |           | 323<br>561 |       |
|                                                                                                                                                                                                                                                                                                                                                                                                                                                                                                                                                                                                                                                                                                                                                                                                                                                                                                                                                                                                                                                                                                                                                                                                                                                                                                                                                                                                                                                                                                                                                                                                                                                                                                                                                                                                                                                                                                                                                                                                                                                                                                                                |        |                              | 1200         | 61         | 99                                 | 38       | 210                                  | C26A031G01               | 40.91       |       | 04     |     |     |       |           | 675        |       |
|                                                                                                                                                                                                                                                                                                                                                                                                                                                                                                                                                                                                                                                                                                                                                                                                                                                                                                                                                                                                                                                                                                                                                                                                                                                                                                                                                                                                                                                                                                                                                                                                                                                                                                                                                                                                                                                                                                                                                                                                                                                                                                                                |        |                              | 1600         | 70         | 114                                | 44       |                                      | C26A029G02               |             |       |        |     |     |       |           | 679        |       |
| 115                                                                                                                                                                                                                                                                                                                                                                                                                                                                                                                                                                                                                                                                                                                                                                                                                                                                                                                                                                                                                                                                                                                                                                                                                                                                                                                                                                                                                                                                                                                                                                                                                                                                                                                                                                                                                                                                                                                                                                                                                                                                                                                            | 123    | 550                          | 2000         | 100        | 164                                | 63       | 286                                  | C26A030G02               | 63.91       | 45    | 72     | 60  | 50  | 36.80 | 32.81     | 690        |       |
|                                                                                                                                                                                                                                                                                                                                                                                                                                                                                                                                                                                                                                                                                                                                                                                                                                                                                                                                                                                                                                                                                                                                                                                                                                                                                                                                                                                                                                                                                                                                                                                                                                                                                                                                                                                                                                                                                                                                                                                                                                                                                                                                |        |                              | 3000         | 120        | 195                                | 75       |                                      | C26A031G02               |             |       |        |     |     |       |           | 728        |       |
|                                                                                                                                                                                                                                                                                                                                                                                                                                                                                                                                                                                                                                                                                                                                                                                                                                                                                                                                                                                                                                                                                                                                                                                                                                                                                                                                                                                                                                                                                                                                                                                                                                                                                                                                                                                                                                                                                                                                                                                                                                                                                                                                |        |                              | 1200         | 61         | 99                                 | 38       |                                      | C26A028G03               |             |       |        |     |     |       |           | 758        |       |
|                                                                                                                                                                                                                                                                                                                                                                                                                                                                                                                                                                                                                                                                                                                                                                                                                                                                                                                                                                                                                                                                                                                                                                                                                                                                                                                                                                                                                                                                                                                                                                                                                                                                                                                                                                                                                                                                                                                                                                                                                                                                                                                                |        |                              | 1600         | 70         | 114                                | 44       | 000                                  | C26A029G03               |             |       | 82     | 70  | 60  |       |           | 762        |       |
| 138                                                                                                                                                                                                                                                                                                                                                                                                                                                                                                                                                                                                                                                                                                                                                                                                                                                                                                                                                                                                                                                                                                                                                                                                                                                                                                                                                                                                                                                                                                                                                                                                                                                                                                                                                                                                                                                                                                                                                                                                                                                                                                                            | 145    | 650                          | 2000         | 100        | 164                                | 63       | 288                                  | C26A030G03               | 72.91       | 54    |        |     |     | 40.80 | 36.81     | 773        |       |
|                                                                                                                                                                                                                                                                                                                                                                                                                                                                                                                                                                                                                                                                                                                                                                                                                                                                                                                                                                                                                                                                                                                                                                                                                                                                                                                                                                                                                                                                                                                                                                                                                                                                                                                                                                                                                                                                                                                                                                                                                                                                                                                                |        |                              | 3000         | 120        | 195                                | 75       |                                      | C26A031G03               |             |       |        |     |     |       |           | 814        |       |
|                                                                                                                                                                                                                                                                                                                                                                                                                                                                                                                                                                                                                                                                                                                                                                                                                                                                                                                                                                                                                                                                                                                                                                                                                                                                                                                                                                                                                                                                                                                                                                                                                                                                                                                                                                                                                                                                                                                                                                                                                                                                                                                                |        |                              | 1200         | 61         | 99                                 | 38       |                                      | C26A028G04               |             |       |        | 78  |     |       |           | 957        |       |
| 161                                                                                                                                                                                                                                                                                                                                                                                                                                                                                                                                                                                                                                                                                                                                                                                                                                                                                                                                                                                                                                                                                                                                                                                                                                                                                                                                                                                                                                                                                                                                                                                                                                                                                                                                                                                                                                                                                                                                                                                                                                                                                                                            | 170    | 750                          | 1600         | 70         | 114                                | 44       | 291                                  | C26A029G04               | 00.01       | 62    | 90     |     | 68  | 45.00 | 41.81     | 961        |       |
| 101                                                                                                                                                                                                                                                                                                                                                                                                                                                                                                                                                                                                                                                                                                                                                                                                                                                                                                                                                                                                                                                                                                                                                                                                                                                                                                                                                                                                                                                                                                                                                                                                                                                                                                                                                                                                                                                                                                                                                                                                                                                                                                                            |        |                              | 2000         | 100        | 164                                | 63       |                                      | C26A030G04               | 80.91       |       |        |     |     | 45.80 |           | 975        |       |
|                                                                                                                                                                                                                                                                                                                                                                                                                                                                                                                                                                                                                                                                                                                                                                                                                                                                                                                                                                                                                                                                                                                                                                                                                                                                                                                                                                                                                                                                                                                                                                                                                                                                                                                                                                                                                                                                                                                                                                                                                                                                                                                                |        |                              | 3000         | 120        | 195                                | 75       |                                      | C26A031G04               |             |       |        |     |     |       |           | 1018       |       |
|                                                                                                                                                                                                                                                                                                                                                                                                                                                                                                                                                                                                                                                                                                                                                                                                                                                                                                                                                                                                                                                                                                                                                                                                                                                                                                                                                                                                                                                                                                                                                                                                                                                                                                                                                                                                                                                                                                                                                                                                                                                                                                                                |        |                              | 1200         | 61         | 99                                 | 38       |                                      | C26A025G01               |             |       |        |     |     |       |           | 1232       |       |
| 230                                                                                                                                                                                                                                                                                                                                                                                                                                                                                                                                                                                                                                                                                                                                                                                                                                                                                                                                                                                                                                                                                                                                                                                                                                                                                                                                                                                                                                                                                                                                                                                                                                                                                                                                                                                                                                                                                                                                                                                                                                                                                                                            | 245    | 900                          | 1600         | 70         | 70 114 44 304 C26A026G01 101.85 80 | 80 113   | 96                                   | 84                       | 54.80       | 50.81 | 1236   |     |     |       |           |            |       |
| 200                                                                                                                                                                                                                                                                                                                                                                                                                                                                                                                                                                                                                                                                                                                                                                                                                                                                                                                                                                                                                                                                                                                                                                                                                                                                                                                                                                                                                                                                                                                                                                                                                                                                                                                                                                                                                                                                                                                                                                                                                                                                                                                            | 240    | 300                          | 2000         | 100        | 164                                | 63       | 33.1                                 | C26A026G03               | 101.03      | 80    | 110    | 90  | 04  | 04.00 | 30.01     | 1248       |       |
|                                                                                                                                                                                                                                                                                                                                                                                                                                                                                                                                                                                                                                                                                                                                                                                                                                                                                                                                                                                                                                                                                                                                                                                                                                                                                                                                                                                                                                                                                                                                                                                                                                                                                                                                                                                                                                                                                                                                                                                                                                                                                                                                |        |                              | 3000         | 120        | 195                                | 75       |                                      | C26A027G01               |             |       |        |     |     |       |           | 1298       |       |
|                                                                                                                                                                                                                                                                                                                                                                                                                                                                                                                                                                                                                                                                                                                                                                                                                                                                                                                                                                                                                                                                                                                                                                                                                                                                                                                                                                                                                                                                                                                                                                                                                                                                                                                                                                                                                                                                                                                                                                                                                                                                                                                                |        |                              | 1200         | 61         | 99                                 | 38       |                                      | C26A025G02               |             |       | 92 131 | 114 | 104 | 63.80 |           | 1394       |       |
| 230                                                                                                                                                                                                                                                                                                                                                                                                                                                                                                                                                                                                                                                                                                                                                                                                                                                                                                                                                                                                                                                                                                                                                                                                                                                                                                                                                                                                                                                                                                                                                                                                                                                                                                                                                                                                                                                                                                                                                                                                                                                                                                                            | 245    | 45 1050 1600<br>2000<br>3000 |              | 70         | 114                                | 44       | 312                                  | C26A026G02               | 113.85      | 92    |        |     |     |       | 59.81     | 1398       |       |
|                                                                                                                                                                                                                                                                                                                                                                                                                                                                                                                                                                                                                                                                                                                                                                                                                                                                                                                                                                                                                                                                                                                                                                                                                                                                                                                                                                                                                                                                                                                                                                                                                                                                                                                                                                                                                                                                                                                                                                                                                                                                                                                                | 210    |                              |              | 100        | 164                                | 63       |                                      | C26A026G04               | 7.0.00      |       |        |     |     |       |           | 1413       |       |
|                                                                                                                                                                                                                                                                                                                                                                                                                                                                                                                                                                                                                                                                                                                                                                                                                                                                                                                                                                                                                                                                                                                                                                                                                                                                                                                                                                                                                                                                                                                                                                                                                                                                                                                                                                                                                                                                                                                                                                                                                                                                                                                                |        |                              | 3000         | 120        | 195                                | 75       |                                      | C26A027G02               |             |       |        |     |     |       |           | 1468       |       |