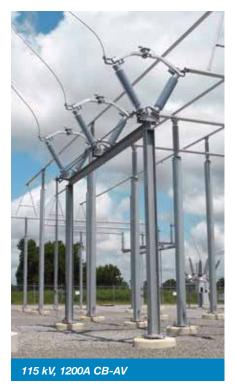

## **CB-A Application**

The Cleaveland/Price CB-A is a three-pole, group-operated, aluminum center break switch for installation in substation or transmission line locations. The switch can be mounted in the horizontal upright, vertical, or horizontal underhung positions. The CB-A is suitable for use in a variety of applications including line disconnecting and sectionalizing, circuit breaker bypass and isolation, and transformer isolation. Arc horns or quick break whips can be supplied when small amounts of transformer magnetizing currents or line charging currents must be interrupted.

# **Type CB-AV "V" Configuration Center Break Switch**

- 1 Tin-plated copper terminal pads
- 2 NEMA standard terminal pads with three surfaces to attach connectors
- 3 Stainless steel contact springs
- 4 Blade-leveling screws
- 5 Blade guide with generous lead-in
- Single-piece aluminum square tube blade no welding, no castings!