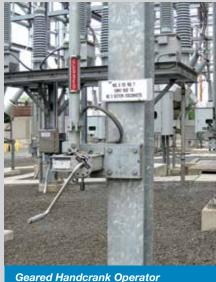

## **Standard Operator Features**

- Swing handle or handcrank operator
- Padlock provision in both the open and closed positions
- Ground strap for vertical operating pipe
- Adjustable stops
- Open and closed position indicators

- Self-lubricating, maintenancefree outboard bearing
- 2" IPS galvanized steel vertical operating pipe
- Adjustable radius outboard bearing lever
- Threaded interphase and drive lever adjustment

Swing Handle Operator