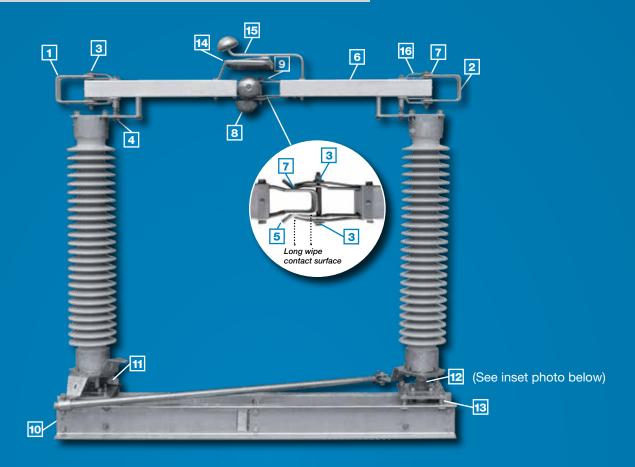

# **Designed for Simplicity**

- 1 Tin-plated copper terminal pads
- 2 NEMA standard terminal pads with three surfaces to attach connectors
- 3 Stainless steel contact springs
- 4 Blade-leveling screws
- 5 Blade guide with generous lead-in
- Single-piece aluminum square tube blade no welding, no castings!

- 7 Silver-to-silver contacts at hinge and jaw
- 8 Corona-eliminating hemisphere
- Replaceable jaw end contacts (contact configuration varies according to amperage rating of the switch)
- 10 Rigid hot-dip galvanized steel base
- 11 Rotating insulator stop

- 12 Rugged rotating insulator bearing assembly
- 13 Insulator jacking bolts
- 14 Ice shield
- 15 True corona-free arc horns
- 16 Magnetically attracting hinge contact leaves (each end)

## **Superior Bearing Assembly**

- Maintenance-free, permanently lubricated construction
- High-strength, non-cast, hot-dip galvanized steel shaft
- Special ozone-resistant and UV-resistant seals that outlast conventional seals and contain no metal parts that typically corrode
- Individually sealed ball bearing assemblies in a sealed, grease-packed housing with outer silicone boot shaft seal
- Permanently adjusted bearing assembly