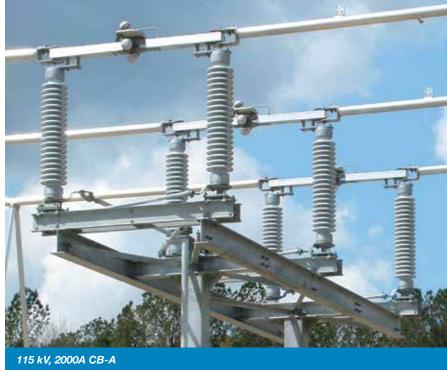

## **CB-A Application**

The Cleaveland/Price CB-A is a three-pole, group-operated, aluminum center break switch for installation in substation or transmission line locations. The switch can be mounted in the horizontal upright, vertical, or horizontal underhung positions. The CB-A is suitable for use in a variety of applications including line disconnecting and sectionalizing, circuit breaker bypass and isolation, and transformer isolation. Arc horns or quick break whips can be supplied when small amounts of transformer magnetizing currents or line charging currents must be interrupted.